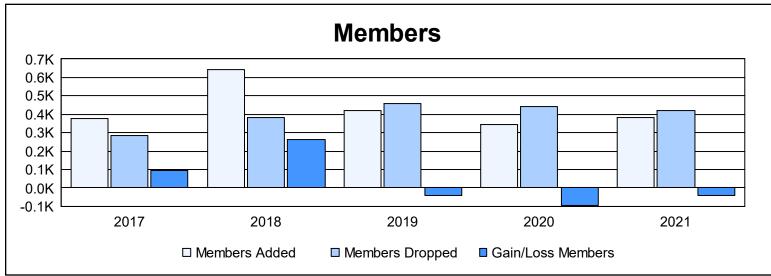

District H 2 As of June 2021 Cumulative

| Year      | New<br>Clubs | Dropped<br>Clubs | Gain/<br>Loss<br>Clubs | New<br>Members | Charter<br>Members | Reinstate<br>Members | Transfer<br>Members | Total<br>Member<br>Added | Total<br>Members<br>Dropped | Gain/<br>Loss<br>Members |
|-----------|--------------|------------------|------------------------|----------------|--------------------|----------------------|---------------------|--------------------------|-----------------------------|--------------------------|
| 2016-2017 | 2            | 1                | 1                      | 312            | 42                 | 11                   | 10                  | 375                      | 283                         | 92                       |
| 2017-2018 | 9            | 4                | 5                      | 392            | 233                | 15                   | 3                   | 643                      | 382                         | 261                      |
| 2018-2019 | 5            | 0                | 5                      | 268            | 133                | 13                   | 4                   | 418                      | 459                         | -41                      |
| 2019-2020 | 5            | 2                | 3                      | 176            | 141                | 11                   | 14                  | 342                      | 440                         | -98                      |
| 2020-2021 | 3            | 6                | -3                     | 266            | 81                 | 26                   | 8                   | 381                      | 421                         | -40                      |
| Average   | 5            | 3                | 2                      | 283            | 126                | 15                   | 8                   | 432                      | 397                         | 35                       |